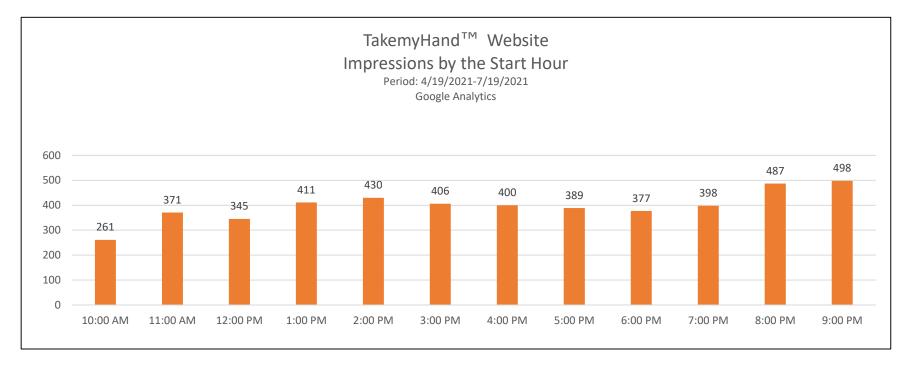

### **Google** Analytics

#### **Takeaways**

- Most searches happen on mobile
- People are searching later in the evening
- Mostly Female
- People over 45 are searching for mental health support
- People are searching for free form of therapy or mental health support
- Of known gender, female has the highest impressions. But click through rate is similar with both, meaning that men are interested in the service as well.
- There is a lot of need across the board, and those over 55 are searching for support.
- All income ranges are open to the support and increasingly amongst lower income populations.