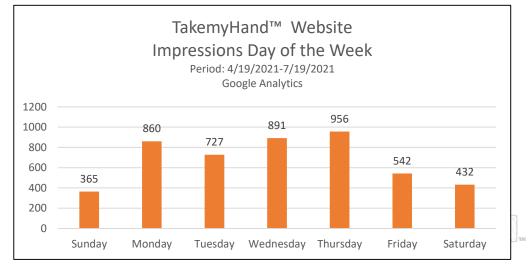

### **Google** Analytics

#### **Takeaways**

- Most searches happen on mobile
- People are searching later in the evening
- Mostly Female
- People over 45 are searching for mental health support
- People are searching for free form of therapy or mental health support
- Of known gender, female has the highest impressions. But click through rate is similar with both, meaning that men are interested in the service as well.
- There is a lot of need across the board, and those over 55 are searching for support.
- All income ranges are open to the support and increasingly amongst lower income populations.