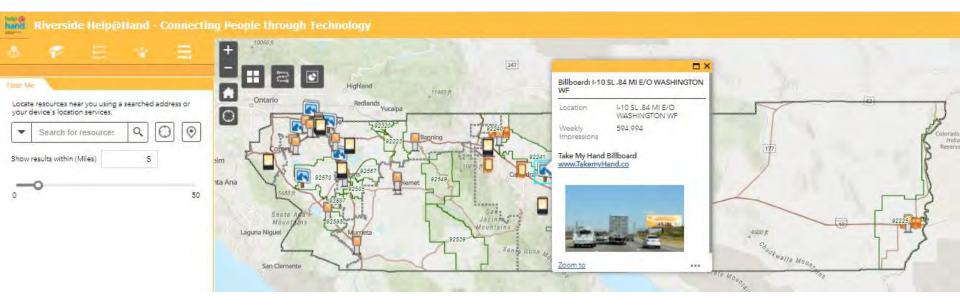

## **Interactive Map**

CONNECTING PEOPLE WITH CARE

### **Interactive Web Map**

Allows community members to locate Kiosk locations: https://arcg.is/0qnOuj

#### Story Map: <a href="https://arcg.is/00TuvL">https://arcg.is/00TuvL</a>

Riverside County spans the Greater Los Angeles Area to the Arizona Border