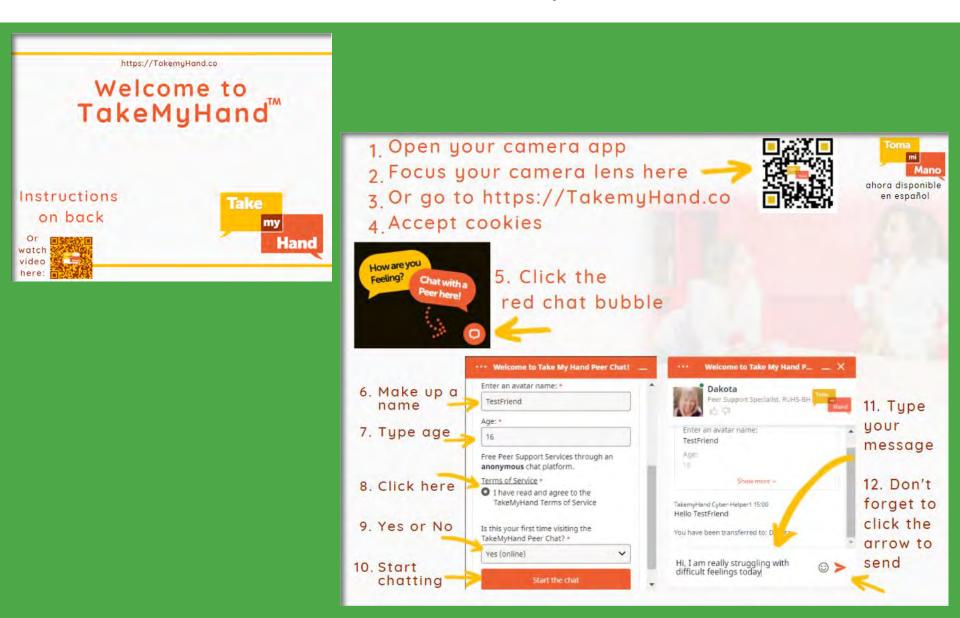

### How to use TakemyHand™

Take-Home Card reminds consumers how to use TakemyHand<sup>™</sup> on their own time.