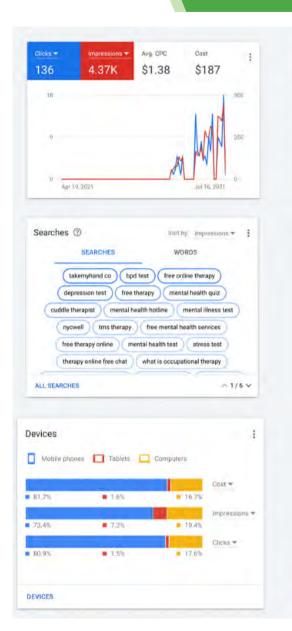

### **Google** Analytics

#### **Takeaways**

- Most searches happen on mobile
- People are searching later in the evening
- Mostly Female
- People over 45 are searching for mental health support
- People are searching for free form of therapy or mental health support
- Of known gender, female has the highest impressions. But click through rate is similar with both, meaning that men are interested in the service as well.
- There is a lot of need across the board, and those over 55 are searching for support.
- All income ranges are open to the support and increasingly amongst lower income populations.

| Keywords                   |           | 0    |        |    | ADD KEYWORD |     |
|----------------------------|-----------|------|--------|----|-------------|-----|
|                            | Cost      | •    | Clicks | -  | AVQ CPC     |     |
| montal health              | 36        | 7.27 |        | 42 | \$1         | 48  |
| Therapy                    | 85        | 0.99 | 35     |    | \$1.46      |     |
| • fiad                     | <u>ģ1</u> | 7.86 | 12     |    | \$1.49      |     |
| free online therapy        | 91        | 4.49 |        | 10 | \$1         | .45 |
| • 'Free Therapy'           | \$1       | 3.18 |        | 9  | 51          | 46  |
| KEYWORDS NEGATIVE KEYWORDS |           |      |        |    | -01/3       | ŝv  |

#### Most-shown ads • TakeMyHand-TherapySearch • • TakeMyHand Free Therapeutic Live Chat | Chat Mental Health with Us | Like Therapy but Better Ad www.takemyhand.co Going through tough feelings and need someone to talk to? We're here to listen and we care. Tell us what's on your mind and start feeling better today! Anonymous and always free.