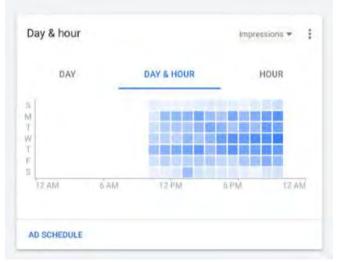

### **Google** Analytics

#### **Takeaways**

- Most searches happen on mobile
- People are searching later in the evening
- Mostly Female
- People over 45 are searching for mental health support
- People are searching for free form of therapy or mental health support
- Of known gender, female has the highest impressions. But click through rate is similar with both, meaning that men are interested in the service as well.
- There is a lot of need across the board, and those over 55 are searching for support.
- All income ranges are open to the support and increasingly amongst lower income populations.