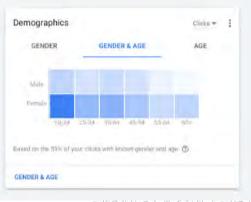

### **Google** Analytics

#### **Takeaways**

- Most searches happen on mobile
- People are searching later in the evening
- Mostly Female
- People over 45 are searching for mental health support
- People are searching for free form of therapy or mental health support
- Of known gender, female has the highest impressions. But click through rate is similar with both, meaning that men are interested in the service as well.
- There is a lot of need across the board, and those over 55 are searching for support.
- All income ranges are open to the support and increasingly amongst lower income populations.